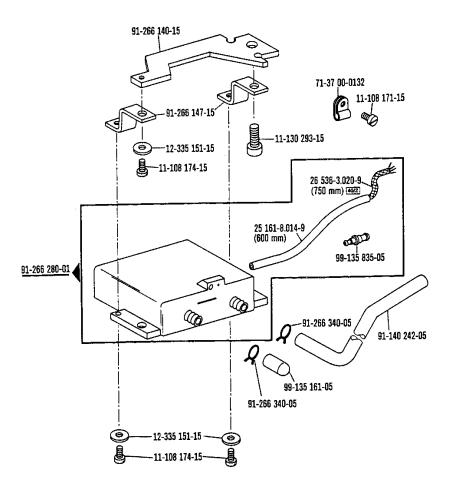

siehe Erläuterungen Register A. 99 see explanations in section A. 99 voir légende registre A. 99 ver explicaciones del registro A. 99

zur · pour for · pera PFAFF 441-R-705/03; -755/03 Accesorios 91-129 640-70/894 99-115 037-45 91-129 159-70/894 91-029 036-70/894 11-130 239-15--91-129 621-75/894 91-129 783-71/894 12-305 144-15 12-024 171-15 @---91-129 785-05 91-129 644-05 91-129 649-45 91-129 118-75/894 91-129 645-75/698 91-129 680-25 11-130 239-15 91-129 784-71/894 12-305 144-15 12-024 171-15 91-129 637-75/894 2-005 195-15 (6 x) 99-115 034-15 12-305 414-15