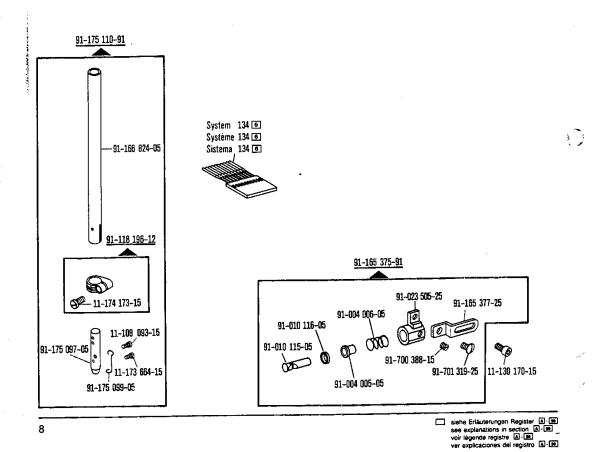

Erläuterung der Schlüsselzeichen Explanation of codes Explication des codes Explicaciones de los códigos

Gauge parts and attachments Organes de couture et guides Organos de costure y aparatos

Kopf-, Arm-, Grundplatten- und Gehäuseteile Needle head parts, arm-, base plate-, and housing parts Pièce de téte, bras, plaque fondamentale et carcasse Piezas de la cabeza, del brazo, de la placa base y de la carcasa Fadenabschneid-Einrichtung Thread trimmer -900/61 Coupe-fil Cortahilos Presserfuß-Automatik Automatic presser foot lift -910/15 Relève-pied automatique Alzaprensatelas Wartungseinheit Air filter / lubricator -925/03 Conditionneur d'air comprimé Grupo acondicionador del aire comprimido Wartungseinheit Air filter / lubricator Conditionneur d'air comprimé Grupo acondicionador del aire comprimido Zubehörteile, Fadenöler, Einstellehren Accessory parts, table of thread-lubricants, Adjustment gauges Accessoires, tableau des lubrifiants, calibres Accesorios, Tabla de lubricantes, Calibres de ajuste Keilriemenscheiben- und Schmiermitteltabelle Table of pulleys and lubricants Tableau des poulie pour courroie trapézoídales et des lubrifiants Tabla de poleas para correas trapezoidales y lubricantes Index (Teilenummern / Seitenzahlen) Index (part numbers / page numbers) Index ( numéros de pièces, de pages ) Index ( números de pieza / números de página ) Nähwerkzeuge und Apparate