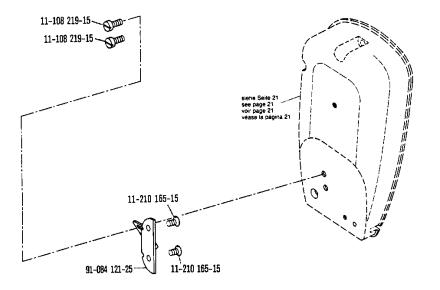

zur · pour tor · para PFAFF 441-R-705/03; -755/03

36

Zur Wartungseinheit
 For conditioning unit
 Pour la conditionneur d'air comptimé
 Para las require grupo acondicionador del aire

siehe Erlauterungen Register (A. 1995)
see explanations in section (A. 1995)
voir légende registre (A. 1995)
ver explicaciones del registro (A. 1997)