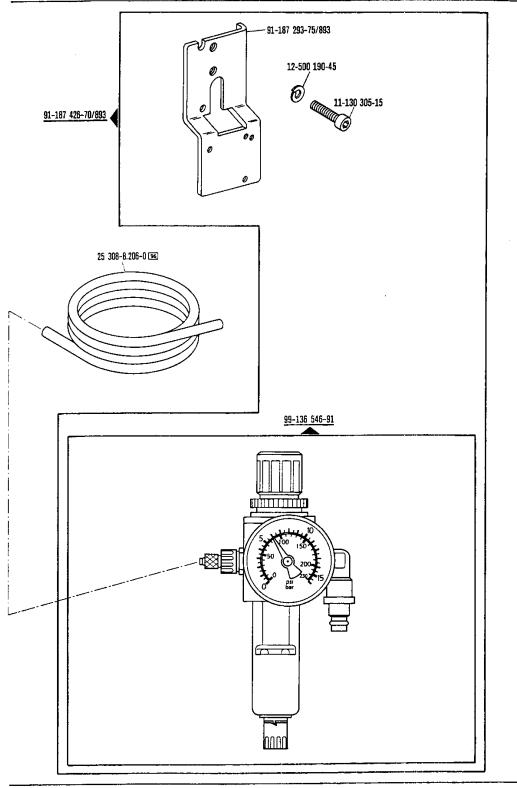

zur · pour tor · para PFAFF 441-R-705/03; -755/03

36

Zur Wartungseinheit
 For conditioning unit
 Pour la conditionneur d'air comptimé
 Para las require grupo acondicionador del aire

siehe Erlauterungen Register (A. 1995)
see explanations in section (A. 1995)
voir légende registre (A. 1995)
ver explicaciones del registro (A. 1997)