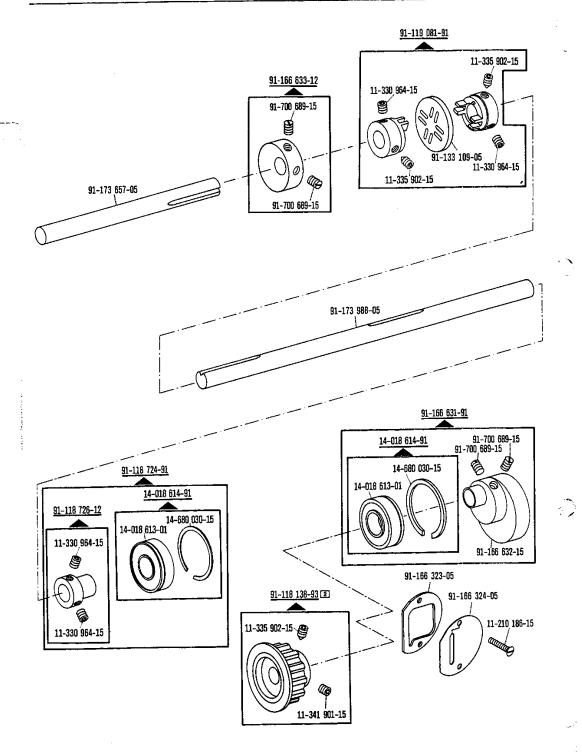

La table des matières, page 3, donne un apercu de la subdivision de la liste. Les pièces figurent sur l'illustration comme elles vont ensemble. Les figures en tirets montrent le lieu de montage des pièces figurant à côté. Les parties encadrées sur les pages à illustrations représentent les pièces individuelles formant groupe. Pour les organes de couture et les appareils, veuillez vous référer à la fiche équipement de sous-classes.

Les symboles ( ; 2 ; 3 etc.) utilisés sur les pages illustrées sont regroupés et expliqués au registre "A - 99".

Sous réserve de modifications.