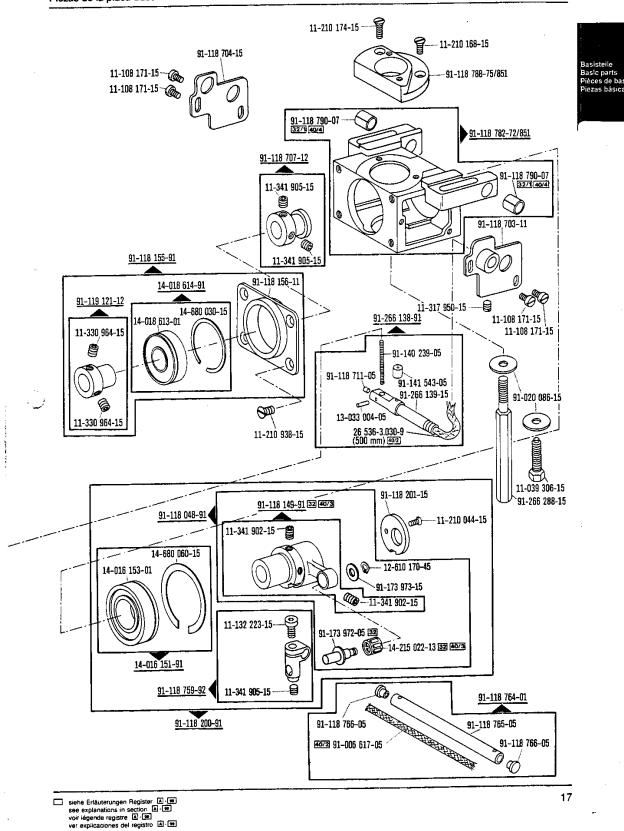

La table des matières, page 3, donne un apercu de la subdivision de la liste. Les pièces figurent sur l'illustration comme elles vont ensemble. Les figures en tirets montrent le lieu de montage des pièces figurant à côté. Les parties encadrées sur les pages à illustrations représentent les pièces individuelles formant groupe. Pour les organes de couture et les appareils, veuillez vous référer à la fiche équipement de sous-classes.

Les symboles ( ; 2 ; 3 etc.) utilisés sur les pages illustrées sont regroupés et expliqués au registre "A - 99".

Sous réserve de modifications.