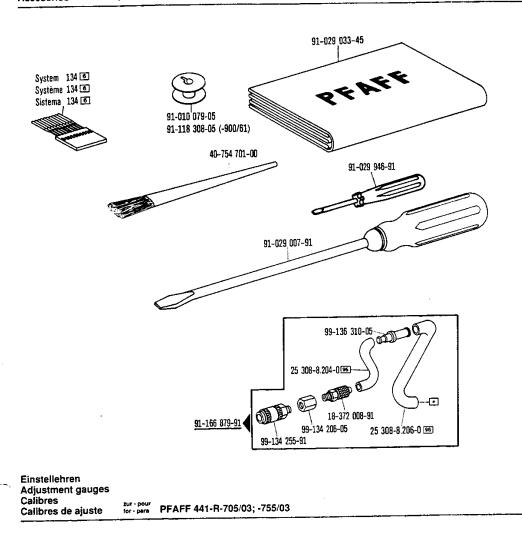

Erläuterung der Schlüsselzeichen Explanation of codes Explication des codes Explicaciones de los códigos

Gauge parts and attachments Organes de couture et guides Organos de costure y aparatos

Kopf-, Arm-, Grundplatten- und Gehäuseteile Needle head parts, arm-, base plate-, and housing parts Pièce de téte, bras, plaque fondamentale et carcasse Piezas de la cabeza, del brazo, de la placa base y de la carcasa Fadenabschneid-Einrichtung Thread trimmer -900/61 Coupe-fil Cortahilos Presserfuß-Automatik Automatic presser foot lift -910/15 Relève-pied automatique Alzaprensatelas Wartungseinheit Air filter / lubricator -925/03 Conditionneur d'air comprimé Grupo acondicionador del aire comprimido Wartungseinheit Air filter / lubricator Conditionneur d'air comprimé Grupo acondicionador del aire comprimido Zubehörteile, Fadenöler, Einstellehren Accessory parts, table of thread-lubricants, Adjustment gauges Accessoires, tableau des lubrifiants, calibres Accesorios, Tabla de lubricantes, Calibres de ajuste Keilriemenscheiben- und Schmiermitteltabelle Table of pulleys and lubricants Tableau des poulie pour courroie trapézoídales et des lubrifiants Tabla de poleas para correas trapezoidales y lubricantes Index (Teilenummern / Seitenzahlen) Index (part numbers / page numbers) Index ( numéros de pièces, de pages ) Index ( números de pieza / números de página ) Nähwerkzeuge und Apparate