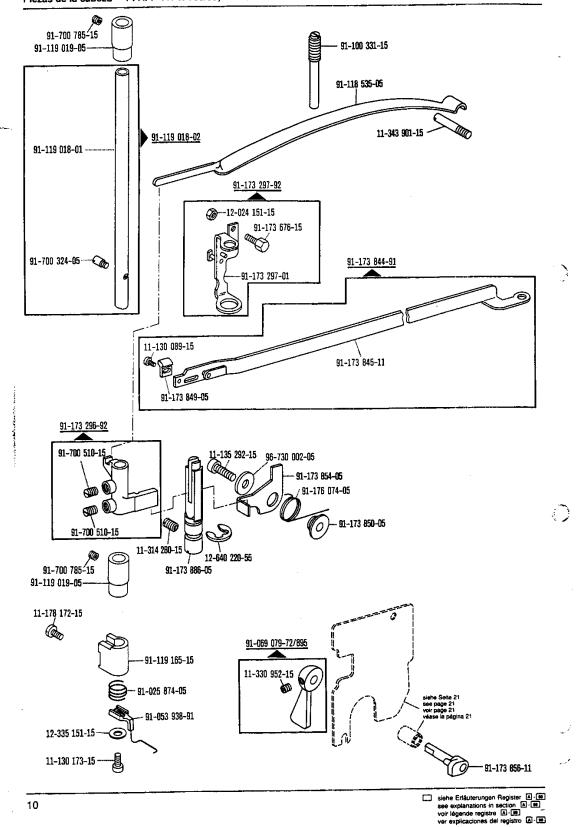

Erläuterung der Schlüsselzeichen Explanation of codes Explication des codes Explicaciones de los códigos

Gauge parts and attachments Organes de couture et guides Organos de costure y aparatos

Kopf-, Arm-, Grundplatten- und Gehäuseteile Needle head parts, arm-, base plate-, and housing parts Pièce de téte, bras, plaque fondamentale et carcasse Piezas de la cabeza, del brazo, de la placa base y de la carcasa Fadenabschneid-Einrichtung Thread trimmer -900/61 Coupe-fil Cortahilos Presserfuß-Automatik Automatic presser foot lift -910/15 Relève-pied automatique Alzaprensatelas Wartungseinheit Air filter / lubricator -925/03 Conditionneur d'air comprimé Grupo acondicionador del aire comprimido Wartungseinheit Air filter / lubricator Conditionneur d'air comprimé Grupo acondicionador del aire comprimido Zubehörteile, Fadenöler, Einstellehren Accessory parts, table of thread-lubricants, Adjustment gauges Accessoires, tableau des lubrifiants, calibres Accesorios, Tabla de lubricantes, Calibres de ajuste Keilriemenscheiben- und Schmiermitteltabelle Table of pulleys and lubricants Tableau des poulie pour courroie trapézoídales et des lubrifiants Tabla de poleas para correas trapezoidales y lubricantes Index (Teilenummern / Seitenzahlen) Index (part numbers / page numbers) Index ( numéros de pièces, de pages ) Index ( números de pieza / números de página ) Nähwerkzeuge und Apparate