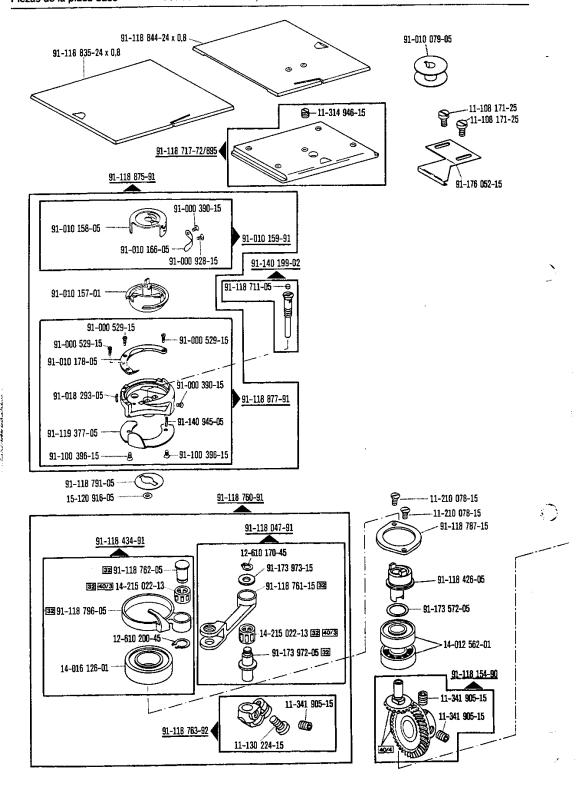

La table des matières, page 3, donne un apercu de la subdivision de la liste. Les pièces figurent sur l'illustration comme elles vont ensemble. Les figures en tirets montrent le lieu de montage des pièces figurant à côté. Les parties encadrées sur les pages à illustrations représentent les pièces individuelles formant groupe. Pour les organes de couture et les appareils, veuillez vous référer à la fiche équipement de sous-classes.

Les symboles ( ; 2 ; 3 etc.) utilisés sur les pages illustrées sont regroupés et expliqués au registre "A - 99".

Sous réserve de modifications.