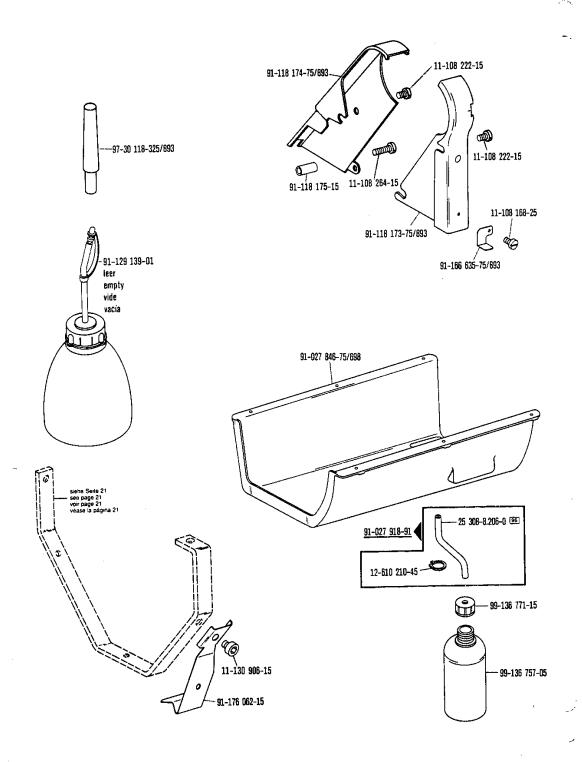

egister (a) (m) see explanations in section (a) (m) voir légende registre (a) (m) ver explicaciones del registro (a) (m)



siehe Erläuterungen Register A. 99 see explanations in section A. 99 voir légende registre A. 99 ver explicaciones del registro A. 99



zur · pour for · pera PFAFF 441-R-705/03; -755/03 Accesorios 91-129 640-70/894 99-115 037-45 91-129 159-70/894 91-029 036-70/894 11-130 239-15--91-129 621-75/894 91-129 783-71/894 12-305 144-15 12-024 171-15 @---91-129 785-05 91-129 644-05 91-129 649-45 91-129 118-75/894 91-129 645-75/698 91-129 680-25 11-130 239-15 91-129 784-71/894 12-305 144-15 12-024 171-15 91-129 637-75/894 2-005 195-15 (6 x) 99-115 034-15 12-305 414-15

see explanations in section (A) (19)
voir légende registre (A) (19)
ver explicaciones del registro (A) (19)





siehe Erläuterungen Register A. '99
see explanations in section A. '99
voir légende registre A. '99
ver explicaciones dei registro A. '99

zur · pour tor · para PFAFF 441-R-705/03; -755/03





36

Zur Wartungseinheit
 For conditioning unit
 Pour la conditionneur d'air comptimé
 Para las require grupo acondicionador del aire

siehe Erlauterungen Register (A. 1995)
see explanations in section (A. 1995)
voir légende registre (A. 1995)
ver explicaciones del registro (A. 1997)





siehe Erläuterungen Register A. 199
see explanations in section A. 199
voir légende registre A. 199
ver explicaciones del registro A. 199

Keilriemenscheiben-Tabelle Table of V-belt pulleys Tableau des poulies à gorge en V Tabla de poleas para correas en "V" PFAFF 441-R-705/03; -755/03

| - |