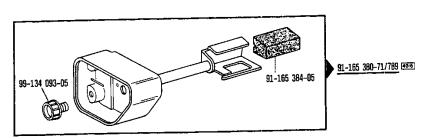

5 91-129 644-05 91-129 649-45 91-129 118-75/894 91-129 645-75/698 91-129 680-25 11-130 239-15 91-129 784-71/894 12-305 144-15 12-024 171-15 91-129 637-75/894 2-005 195-15 (6 x) 99-115 034-15 12-305 414-15

see explanations in section (A) (19)
voir légende registre (A) (19)
ver explicaciones del registro (A) (19)





siehe Erläuterungen Register A. '99
see explanations in section A. '99
voir légende registre A. '99
ver explicaciones dei registro A. '99

zur · pour tor · para PFAFF 441-R-705/03; -755/03





36

Zur Wartungseinheit
 For conditioning unit
 Pour la conditionneur d'air comptimé
 Para las require grupo acondicionador del aire

siehe Erlauterungen Register (A. 1995)
see explanations in section (A. 1995)
voir légende registre (A. 1995)
ver explicaciones del registro (A. 1997)





siehe Erläuterungen Register A. 199
see explanations in section A. 199
voir légende registre A. 199
ver explicaciones del registro A. 199

Keilriemenscheiben-Tabelle Table of V-belt pulleys Tableau des poulies à gorge en V Tabla de poleas para correas en "V" PFAFF 441-R-705/03; -755/03

| - |                                                                                                                                       |                                                                                                          |                                                  | -                                                                                                                                                                           |