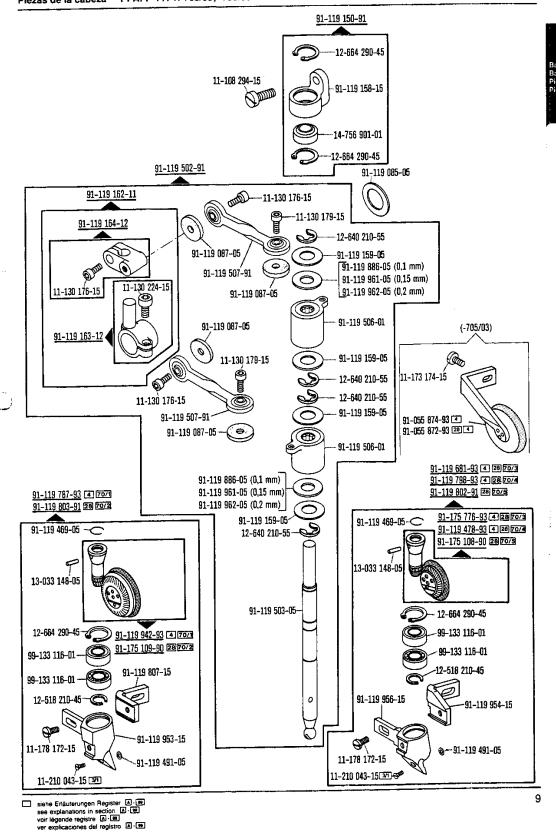

Erläuterung der Schlüsselzeichen Explanation of codes Explication des codes Explicaciones de los códigos

Gauge parts and attachments Organes de couture et guides Organos de costure y aparatos

Kopf-, Arm-, Grundplatten- und Gehäuseteile Needle head parts, arm-, base plate-, and housing parts Pièce de téte, bras, plaque fondamentale et carcasse Piezas de la cabeza, del brazo, de la placa base y de la carcasa Fadenabschneid-Einrichtung Thread trimmer -900/61 Coupe-fil Cortahilos Presserfuß-Automatik Automatic presser foot lift -910/15 Relève-pied automatique Alzaprensatelas Wartungseinheit Air filter / lubricator -925/03 Conditionneur d'air comprimé Grupo acondicionador del aire comprimido Wartungseinheit Air filter / lubricator Conditionneur d'air comprimé Grupo acondicionador del aire comprimido Zubehörteile, Fadenöler, Einstellehren Accessory parts, table of thread-lubricants, Adjustment gauges Accessoires, tableau des lubrifiants, calibres Accesorios, Tabla de lubricantes, Calibres de ajuste Keilriemenscheiben- und Schmiermitteltabelle Table of pulleys and lubricants Tableau des poulie pour courroie trapézoídales et des lubrifiants Tabla de poleas para correas trapezoidales y lubricantes Index (Teilenummern / Seitenzahlen) Index (part numbers / page numbers) Index ( numéros de pièces, de pages ) Index ( números de pieza / números de página ) Nähwerkzeuge und Apparate