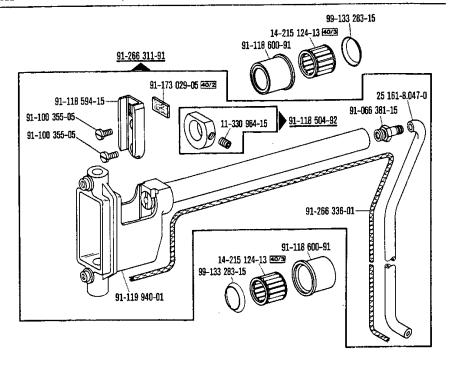

PFAFF 441-R-705/03; -755/03

|       |                                                                                                                                                                                                                                                                                                                                                                                                                                                                                                                                                                                                                                | • |
|-------|--------------------------------------------------------------------------------------------------------------------------------------------------------------------------------------------------------------------------------------------------------------------------------------------------------------------------------------------------------------------------------------------------------------------------------------------------------------------------------------------------------------------------------------------------------------------------------------------------------------------------------|---|
| 32    | Beim Einbau dieses Teiles wird für die Paßgenauigkeit zum Anschlußteil keine Garantie übernommen; zweckmäßig vollständiges Aggregat bestellen.  No guarantee is assumed that this part will fit the mating part; it is best to order a complete assembly.  Aucune garantie ne pourra être assurée quant à la précision d'ajustage de cette pièce avec la pièce correspondante; il est indiqué de commander un mécanisme complet.  Al montar esta pieza no se asume garantia alguna en cuanto a la tolerancia y precisión de ajuste respecto a la pieza correspondiente; por esta razón, se recomienda pedir el grupo completo. | - |
| 32/1  | Beim Einbau dieses Teiles ist Nacharbeit erforderlich. When fitting this part re-work is required. Retouches nécessaires au montage. Al montar esta pieza hay que retocarla antes.                                                                                                                                                                                                                                                                                                                                                                                                                                             |   |
| 40/2  | Tränken mit 280-1-120 144; Bestellnummer siehe Seite 40.<br>Soak with 280-1-120 144; for part number see page 40.<br>Imbiber d'huile 280-1-120 144; n° de commande, voir page 40.<br>Empape con aceite 280-1-120 144; para el número de pedido véase la página 40.                                                                                                                                                                                                                                                                                                                                                             | ~ |
| 40/3  | Fetten mit 280-1-120 247; Bestellnummer siehe Seite 40.<br>Grease with 280-1-120 247; for part number see page 40.<br>Graisser avec de la graisse 280-1-120 247; n° de commande, voir page 40.<br>Engrase con grasa 280-1-120 247; para ei número de pedido véase la página 40.                                                                                                                                                                                                                                                                                                                                                |   |
| 40/4  | Fetten mit 280-1-120 243; Bestellnummer siehe Seite 40.<br>Grease with 280-1-120 243; for part number see page 40.<br>Graisser avec de la graisse 280-1-120 243; n° de commande, voir page 40.<br>Engrase con grasa 280-1-120 243 para el número de pedido véase la página 40.                                                                                                                                                                                                                                                                                                                                                 |   |
| 40/6  | Füllen mit 280-1-120 217, Bestellnummer siehe Seite 40.<br>Top up with 280-1-120 217; for part number see page 40.<br>Remplir de 280-1-120 217; n° de commande, voir page 40.<br>Rellene con 280-1-120 217; para el número de pedido véase la página 40.                                                                                                                                                                                                                                                                                                                                                                       | 0 |
| 40/13 | Fetten mit 280-1-120 205; Bestellnummer siehe Seite 40.<br>Grease with 280-1-120 205; for part number see page 40.<br>Graisser avec de la graisse 280-1-120 205; n° de commande, voir page 40.<br>Engrase con grasa 280-1-120 205; para el número de pedido véase la página 40.                                                                                                                                                                                                                                                                                                                                                |   |
| 70/1  | Rollfuß 35mm ø, 4,0 mm breit, gezahnt. Roller presser, with 35 mm dia., 4,0 mm wide, toothed. Pied à roulette, diamètre 35 mm, largeur 4,0 mm, denté. Pie rodante de 35 mm ø, 4,0 de ancho, dentado.                                                                                                                                                                                                                                                                                                                                                                                                                           |   |

| 70/2 | Pied à roulette, diamètre 35 mm, largeur 2,6 mm, lisse. |
|------|---------------------------------------------------------|
|      | Pie rodante de 35 mm ø, 2,6 de ancho, liso.             |

- 70/3
  Rollfuß 25mm ø, 4,0 mm breit, gezahnt.
  Roller presser, with 25 mm dia., 4,0 mm wide, toothed.
  Pied à roulette, diamètre 25 mm, largeur 4,0 mm, denté.
  Pie rodante de 25 mm ø, 4,0 de ancho, dentado.
- 70/4
  Rollfuß 25mm ø, 2,6 mm breit, gezahnt.
  Roller presser, with 25 mm dia., 2,6 mm wide, toothed.
  Pied à roulette, diamètre 25 mm, largeur 2,6mm, denté.
  Pie rodante de 25 mm ø, 2,6 de ancho, dentado.
- Rollfuß 25mm ø, 2,6 mm breit, glatt.
  Roller presser, with 25 mm dia., 2,6 mm wide, smooth.
  Pied à roulette, diamètre 25 mm, largeur 2,6 mm, lisse.
  Pie rodante de 25 mm ø, 2,6 de ancho, liso.
  - Länge angeben.
    State length.
    Préciser longueur.
    Indiquese la largura.